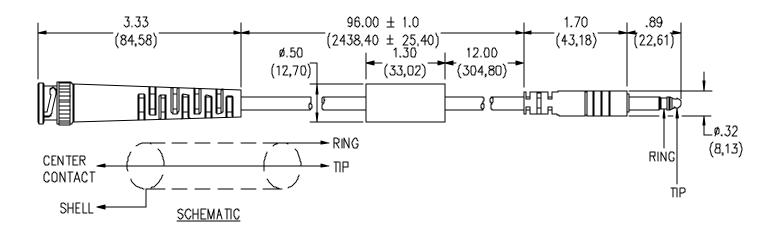

# **MATERIALS:**

Connectors: BNC Male Body: Brass, Tarnish resistant plating Dielectric: PTFE Center Contact – Gold Plated Brass Strain Relief: PVC molded directly to cable and connectors Bantam: 3 Conductor mini-phone connector, sleeve not connected Cable Marking: "Pomona 6517-96"

# ORDERING INFORMATION: Model 6517-96

Standard Length = 96" (243 cm)

All dimensions are in inches. Tolerances (except noted):  $.xx = \pm .02$ " (,51 mm),  $.xxx = \pm .005$ " (,127 mm). All specifications are to the latest revisions. Specifications are subject to change without notice. Registered trademarks are the property of their respective companies. Made in USA